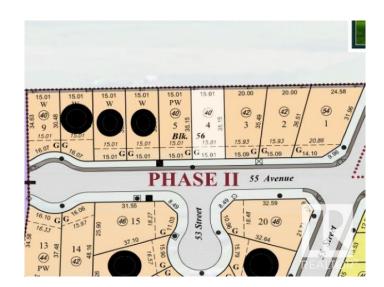

### \$45,000

0 Bedroom, 0.00 Bathroom, Single Family on 0.13 Acres

Tofield, Tofield, AB

Vacant Lot Ketchamoot Plain in Tofield. Other Lots available as well

# **Community Information**

Address 5508 55 Avenue

Area Tofield
Subdivision Tofield
City Tofield
County ALBERTA

Province AB

Postal Code T0B 4J0