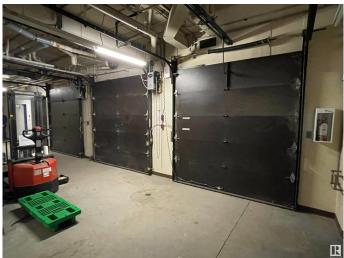

#### \$0

0 Bedroom, 0.00 Bathroom, Office on 0.00 Acres

Huff Bremner Estate Industrial, Edmonton, AB

 $\hat{a} \in \hat{c}$  2 spaces available - 1,113 sq.ft. or 2,066 sq.ft.  $\hat{a} \in \hat{c}$  Tenants have access to common area lounge, auditorium and 4 secure levels of parking  $\hat{a} \in \hat{c}$  Lower Level is open concept available immediately  $\hat{a} \in \hat{c}$  Second floor is currently shell space ready for interior improvements  $\hat{a} \in \hat{c}$  High level of security  $\hat{a} \in \hat{c}$ Recently upgraded elevator  $\hat{a} \in \hat{c}$  Quick access to Yellowhead Trail, Stony Plain Road and St.Albert Trail  $\hat{a} \in \hat{c}$  Parking ratio is approximately 5 stalls per 1,000 sq.ft.