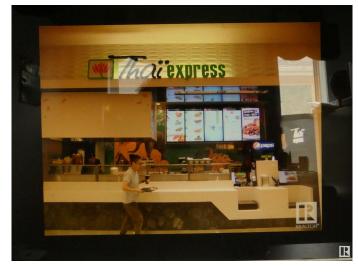

### \$398,800

Bedroom, Bathroom, Business on 0.00 Acres

Summerlea, Edmonton, AB

Excellent Fast food Franchise in very busy shopping center in WEM. 10 year lease with 5 year option. About 5 years left on existing lease.