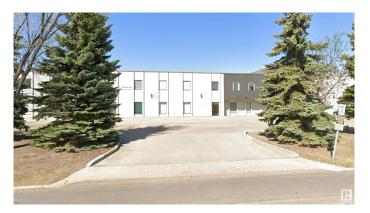

#### \$0

Bedroom, Bathroom, 4,288 sqft Industrial on 0.00 Acres

Stone Industrial, Edmonton, AB

4,288 sq.ft.± • Strategically located in West Edmonton with easy access to Stony Plain Road and Anthony Henday Drive • Fully developed with 3 to 4 offices, kitchenette, 2 bathrooms and large open reception area • 3,000 sq.ft. of open bay • 12'x 16' grade loading overhead door • 200 amp power • Move in ready with updated flooring for new tenant • Double row surface parking • Well maintained and managed property

### **Community Information**

| Address     | 10464 176 St Nw  |
|-------------|------------------|
| Area        | Edmonton         |
| Subdivision | Stone Industrial |
| City        | Edmonton         |
| Province    | AB               |
| Postal Code | T5S 1L3          |