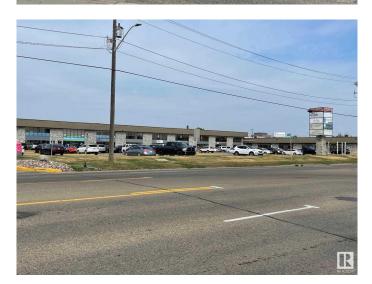

#### \$0

Bedroom, Bathroom, 2,700 sqft Retail on 0.00 Acres

Papaschase Industrial, Edmonton, AB

Retail, office, and warehouse space available from 1,347 sq. ft. up to 16,401 sq. ft. available. High parking ratio with free energized surface stalls. High visibility on 99th Street. Easy access to 99 Street, Whitemud Drive, Hwy 2, Calgary Trail and Gateway Blvd. Excellent exposure to 99 St. Building received full exterior renovation in 2022. All Utilities included in additional rent. Ideal users include established restaurants, professional office, medical, retail, showroom and light industrial. Sizes available: 1,347 sf retail, 1,364 sf retail/ warehouse; 2,317 sf retail/warehouse; 2,700 sf office; 2,713 sf retail/warehouse; 5,458 sf office; 11,384 sf office/warehouse. Maximum contiguous space is 16,401 Sq. Ft. retail/warehouse. Listed rental rate is average, actual rate is dependent on unit and deal terms.

## **Community Information**

| Address     | 4600 99 St Nw         |
|-------------|-----------------------|
| Area        | Edmonton              |
| Subdivision | Papaschase Industrial |
| City        | Edmonton              |
| Province    | AB                    |
| Postal Code | T6E 5H5               |