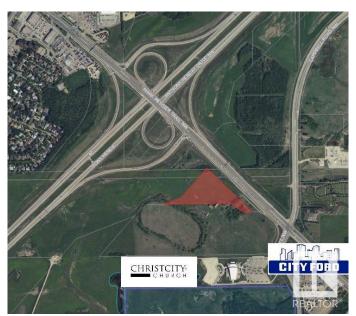

# \$2,151,000 - 15320 Mark Messier Tr Nw, Edmonton

MLS® #E4223098

### \$2,151,000

Bedroom, Bathroom, Land Commercial on 7.17 Acres

Anthony Henday Mistatim, Edmonton, AB

7.17 acres of land with direct exposure to Mark Messier Trail which has approximately 32,500 AAVPD (2017). Easy access to Anthony Henday and St. Albert. Potential for commercial, industrial or urban service uses.

## **Community Information**

Address 15320 Mark Messier Tr Nw

Area Edmonton

Subdivision Anthony Henday Mistatim

City Edmonton

Province AB

Postal Code T6V 1H5