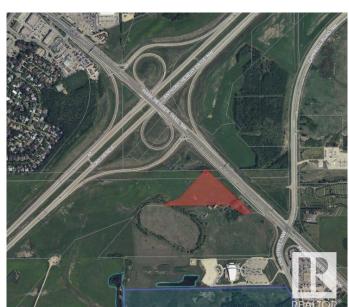

# \$2,151,000 - 15320 Mark Messier Tr Nw, Edmonton

MLS® #E4223098

### \$2,151,000

Bedroom, Bathroom, Land Commercial on 7.17 Acres

Anthony Henday Mistatim, Edmonton, AB

7.17 acres of land with direct exposure to Mark Messier Trail which has approximately 32,500 AAVPD (2017). Easy access to Anthony Henday and St. Albert. Potential for commercial, industrial or urban service uses.

## **Community Information**

Address 15320 Mark Messier Tr Nw

Area Edmonton

Subdivision Anthony Henday Mistatim

City Edmonton

Province AB

Postal Code T6V 1H5