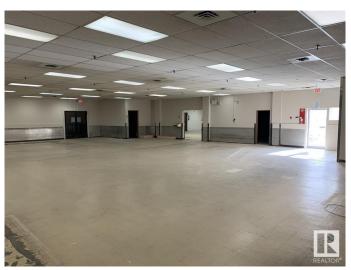

#### \$0

Bedroom, Bathroom, 9,424 sqft Industrial on 0.00 Acres

Central Mcdougall, Edmonton, AB

- 9424 sf downtown office/warehouse space Freestanding building with fenced parking/yard
- Flexible space ideal for a variety of retail, office and/or industrial uses Central location with great access to the Ice District, Brewery District, MacEwan University and Oliver Square Two 12'x14' grade doors with dock levelers and one 8'x8' grade door. 15 Stalls plus city parking in fron of building \$12.00 sf/annum net and \$6.49 sf/annum net Operating costs include common area maintenance, property taxrs and building insurace