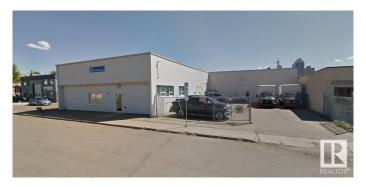

#### \$0

Bedroom, Bathroom, 9,424 sqft Industrial on 0.00 Acres

Central Mcdougall, Edmonton, AB

- 9424 sf downtown office/warehouse space Freestanding building with fenced parking/yard
- Flexible space ideal for a variety of retail, office and/or industrial uses Central location with great access to the Ice District, Brewery District, MacEwan University and Oliver Square Two 12'x14' grade doors with dock levelers and one 8'x8' grade door. 15 Stalls plus city parking in fron of building \$12.00 sf/annum net and \$6.49 sf/annum net Operating costs include common area maintenance, property taxrs and building insurace

### **Essential Information**

MLS® # E4178511

Square Footage 9,424

Acres 0.00

Year Built 1960

Type Industrial

## **Community Information**

Address 10557 108 St Nw

Area Edmonton

Subdivision Central Mcdougall

City Edmonton

Province AB

Postal Code T5H 2Z8

**Exterior** 